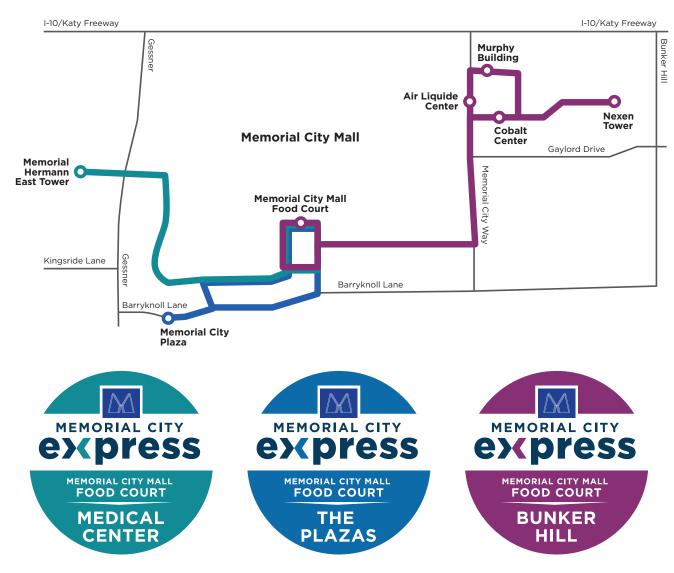

## • HEALTHCARE CAMPUS SHUTTLE

Stops include:

- Memorial City Mall Food Court
- Memorial Hermann East Tower

#### • THE PLAZAS SHUTTLE

Stops include:

- Memorial City Mall Food Court
- Memorial City Plaza

### BUNKER HILL SHUTTLE

Stops include:

- Memorial City Mall Food Court
- Cobalt Center
- Nexen Tower
- Murphy Building
- Air Liquide Center